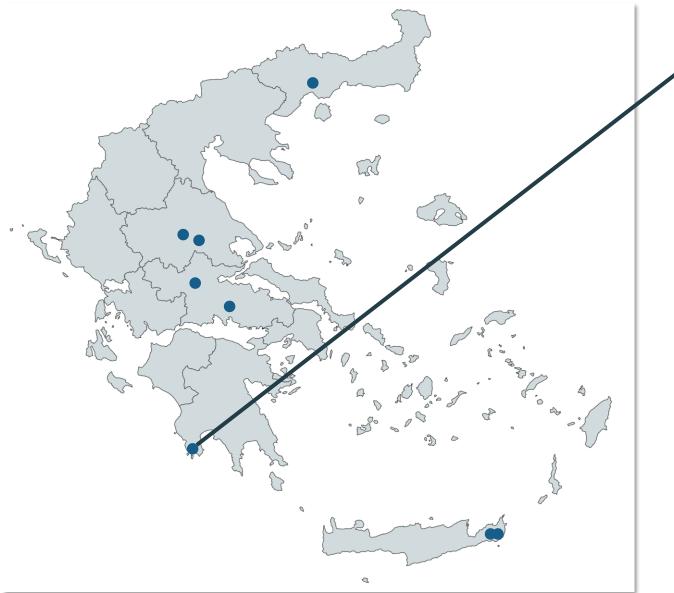

# Key policy objectives of the CAP 2023-27 The ten key objectives

8/21 Irrigation projects

**16** Billion Euros In Total

**40** Billion Euros for Construction and Maintenance

# 1. Water transfer from Nestos River to the Xanthi Valley

Construction Cost: 203,000,000€ Affected Hectares: 20,000ha

Beneficiary farmers: 20,000

# 2. Modernization of irrigation networks of TOEV Tavropou

Construction Cost: **114,000,000€** 

Affected Hectares: 11,500ha

Beneficiary farmers: 5,750

# 3. Irrigation network - Yperia – Orfana, Karditsa

Construction Cost: **88,066,645€** 

Affected Hectares: 7,465ha

Beneficiary farmers: 3,730

# 4. Dam at Bougazi Domokos and irrigation network

Construction Cost: **26,379,000€** 

Affected Hectares: 1000ha

Beneficiary farmers: 1000

Capacity of new Reservoir: **2,500,000m**<sup>3</sup>

5. Dam in Livadi Arachova, Irrigation network and hydroelectric plant

Construction Cost: **23,005,200€** 

Affected Hectares: 600ha

Beneficiary farmers: 600

Capacity of new Reservoir: **3,760,000m**<sup>3</sup>

# 6. Minagiotiko Dam of Pylos and irrigation network

Construction Cost: **98,500,000€** 

Affected Hectares: 3,500ha

Beneficiary farmers: 3,500

Capacity of new Reservoir: **11,000,000m**<sup>3</sup>

7.Water Reservoir of Sitia and water transport network to an existing irrigation network

Construction Cost: **18,518,362€** 

Affected Hectares: 413ha

Beneficiary farmers: 500

Capacity of new Reservoir: **840,000m<sup>3</sup>** 

8. Dam and Network of Agios Ioannis, lerapetra and irrigation network

Construction Cost: **26,044,385€** 

Affected Hectares: 1,045ha

Beneficiary farmers: 1,050

Capacity of new Reservoir: **1,705,000m<sup>3</sup>** 

AgrEconLab