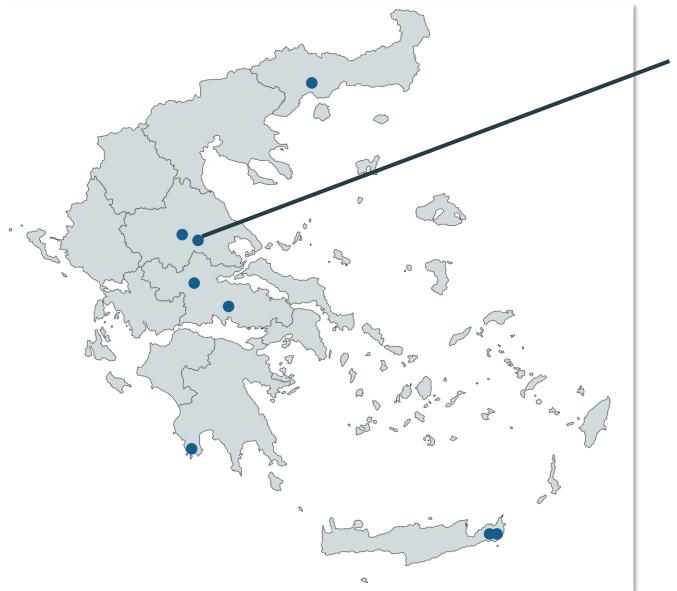

# 2. Modernization of irrigation networks of TOEV Tavropou

Construction Cost: **114,000,000€** 

Affected Hectares: 11,500ha

Beneficiary farmers: 5,750