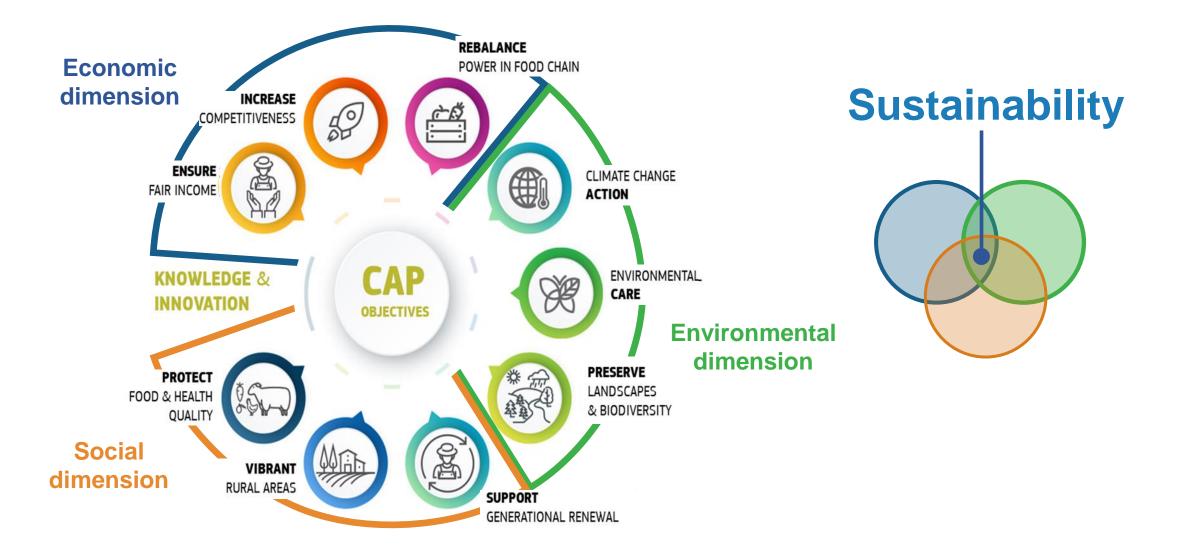

# Key policy objectives of the CAP 2023-27 The ten key objectives

8/21 Irrigation projects

**16** Billion Euros In Total

**40** Billion Euros for Construction and Maintenance