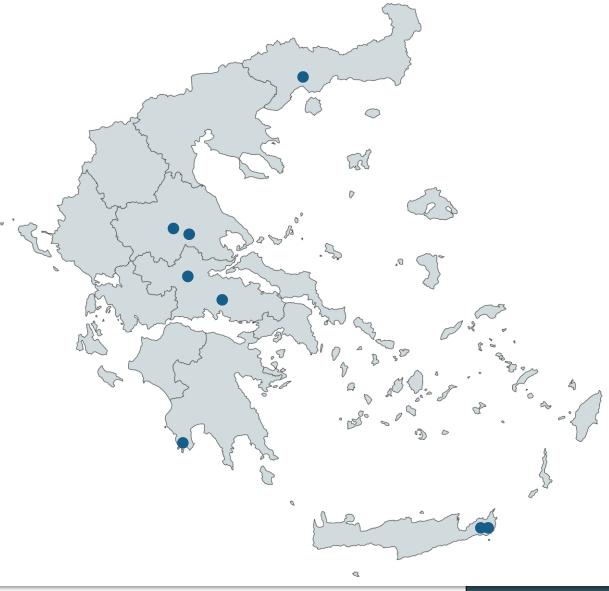

# Key policy objectives of the CAP 2023-27 The ten key objectives

8/21 Irrigation projects

**16** Billion Euros In Total

**40** Billion Euros for Construction and Maintenance

# 1. Water transfer from Nestos River to the Xanthi Valley

Construction Cost: 203,000,000€ Affected Hectares: 20,000ha

Beneficiary farmers: 20,000

# 2. Modernization of irrigation networks of TOEV Tavropou

Construction Cost: **114,000,000€** 

Affected Hectares: 11,500ha

Beneficiary farmers: 5,750

# 3. Irrigation network - Yperia – Orfana, Karditsa

Construction Cost: **88,066,645€** 

Affected Hectares: 7,465ha

Beneficiary farmers: 3,730

# 4. Dam at Bougazi Domokos and irrigation network

Construction Cost: **26,379,000€** 

Affected Hectares: 1000ha

Beneficiary farmers: 1000

Capacity of new Reservoir: **2,500,000m**<sup>3</sup>

5. Dam in Livadi Arachova, Irrigation network and hydroelectric plant

Construction Cost: **23,005,200€** 

Affected Hectares: 600ha

Beneficiary farmers: 600

Capacity of new Reservoir: **3,760,000m**<sup>3</sup>

# 6. Minagiotiko Dam of Pylos and irrigation network

Construction Cost: **98,500,000€** 

Affected Hectares: 3,500ha

Beneficiary farmers: 3,500

Capacity of new Reservoir: **11,000,000m**<sup>3</sup>

7.Water Reservoir of Sitia and water transport network to an existing irrigation network

Construction Cost: **18,518,362€** 

Affected Hectares: 413ha

Beneficiary farmers: 500

Capacity of new Reservoir: **840,000m<sup>3</sup>** 

8. Dam and Network of Agios Ioannis, lerapetra and irrigation network

Construction Cost: **26,044,385€** 

Affected Hectares: 1,045ha

Beneficiary farmers: 1,050

Capacity of new Reservoir: **1,705,000m<sup>3</sup>** 

AgrEconLab