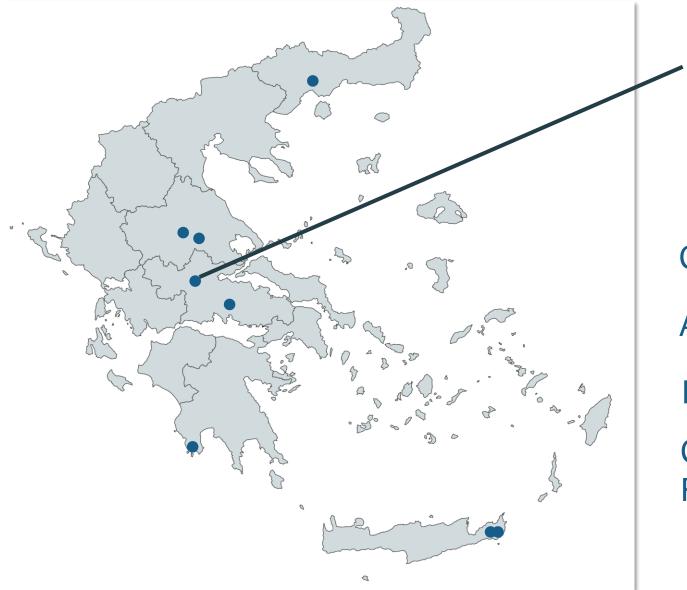

# 3. Irrigation network - Yperia – Orfana, Karditsa

Construction Cost: **88,066,645€** 

Affected Hectares: 7,465ha

Beneficiary farmers: 3,730

# 4. Dam at Bougazi Domokos and irrigation network

Construction Cost: **26,379,000€** 

Affected Hectares: 1000ha

Beneficiary farmers: 1000

Capacity of new Reservoir: **2,500,000m**<sup>3</sup>

5. Dam in Livadi Arachova, Irrigation network and hydroelectric plant