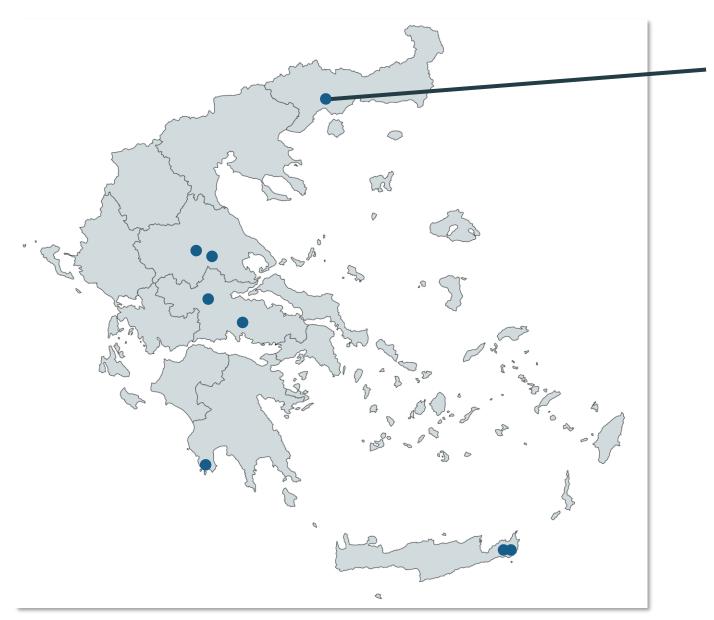

# 1. Water transfer from Nestos River to the Xanthi Valley

Construction Cost: 203,000,000€ Affected Hectares: 20,000ha

Beneficiary farmers: 20,000