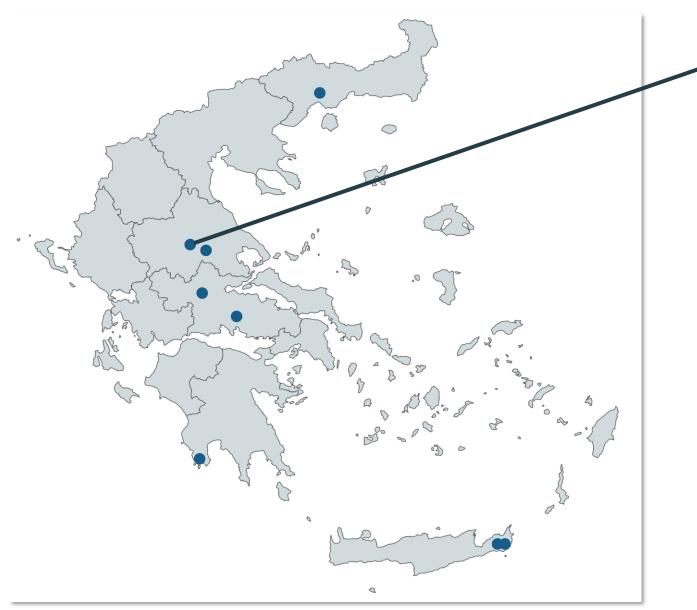

# 1. Water transfer from Nestos River to the Xanthi Valley

Construction Cost: 203,000,000€ Affected Hectares: 20,000ha

Beneficiary farmers: 20,000