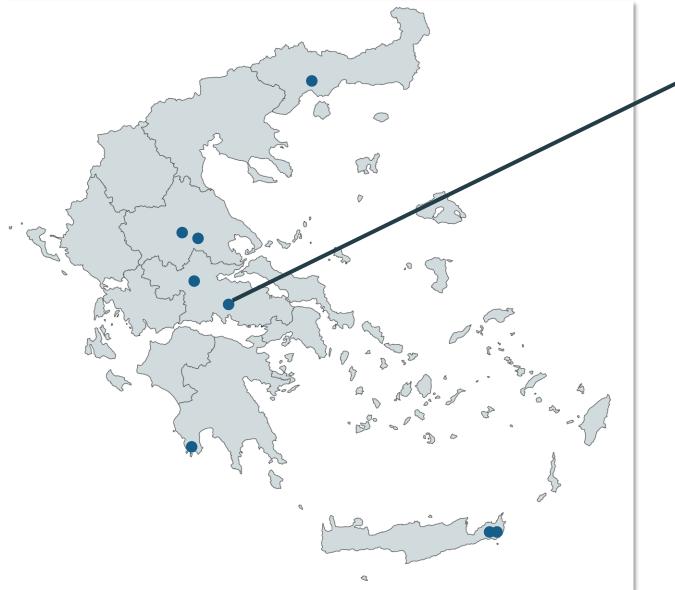

# 4. Dam at Bougazi Domokos and irrigation network

Construction Cost: **26,379,000€** 

Affected Hectares: 1000ha

Beneficiary farmers: 1000

Capacity of new Reservoir: **2,500,000m**<sup>3</sup>

5. Dam in Livadi Arachova, Irrigation network and hydroelectric plant

Construction Cost: **23,005,200€** 

Affected Hectares: 600ha

Beneficiary farmers: 600

Capacity of new Reservoir: **3,760,000m**<sup>3</sup>