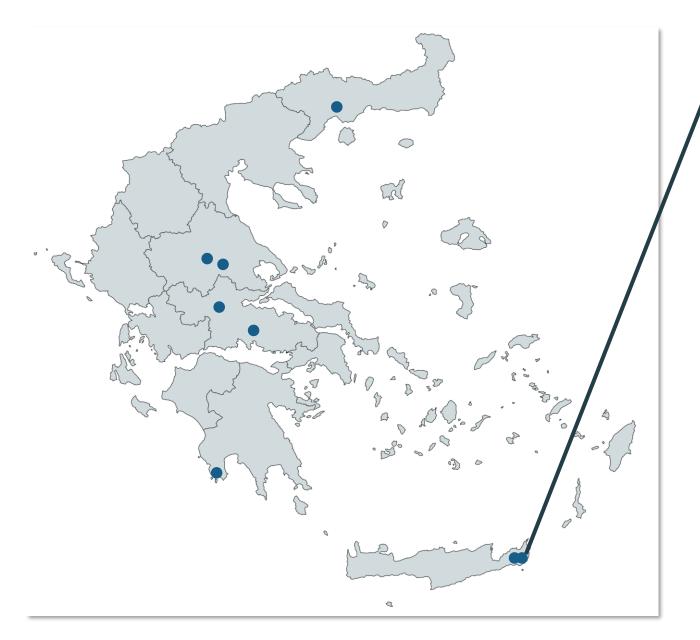

# 6. Minagiotiko Dam of Pylos and irrigation network

Construction Cost: **98,500,000€** 

Affected Hectares: 3,500ha

Beneficiary farmers: 3,500

Capacity of new Reservoir: **11,000,000m**<sup>3</sup>

7.Water Reservoir of Sitia and water transport network to an existing irrigation network

Construction Cost: **18,518,362€** 

Affected Hectares: 413ha

Beneficiary farmers: 500

Capacity of new Reservoir: **840,000m<sup>3</sup>** 

8. Dam and Network of Agios Ioannis, lerapetra and irrigation network