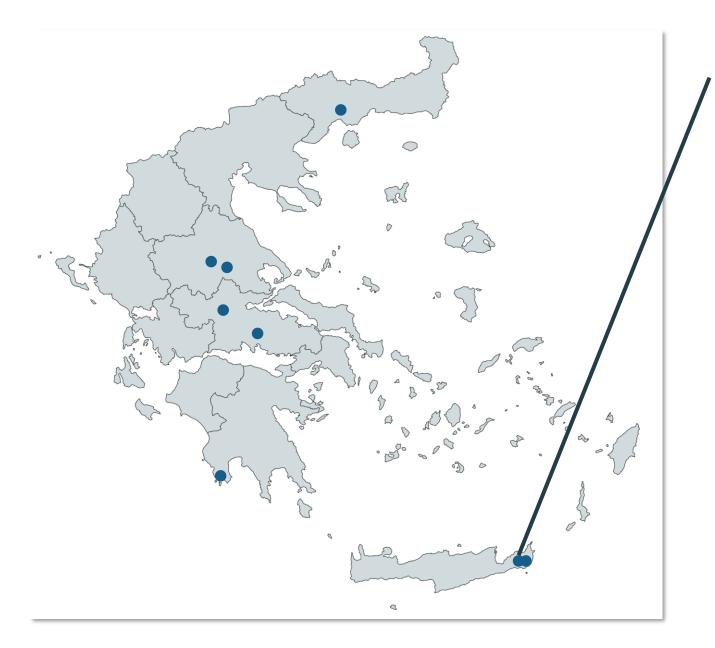

# 6. Minagiotiko Dam of Pylos and irrigation network

Construction Cost: **98,500,000€** 

Affected Hectares: 3,500ha

Beneficiary farmers: 3,500

Capacity of new Reservoir: **11,000,000m**<sup>3</sup>

7.Water Reservoir of Sitia and water transport network to an existing irrigation network

Construction Cost: **18,518,362€** 

Affected Hectares: 413ha

Beneficiary farmers: 500

Capacity of new Reservoir: **840,000m<sup>3</sup>** 

8. Dam and Network of Agios Ioannis, lerapetra and irrigation network