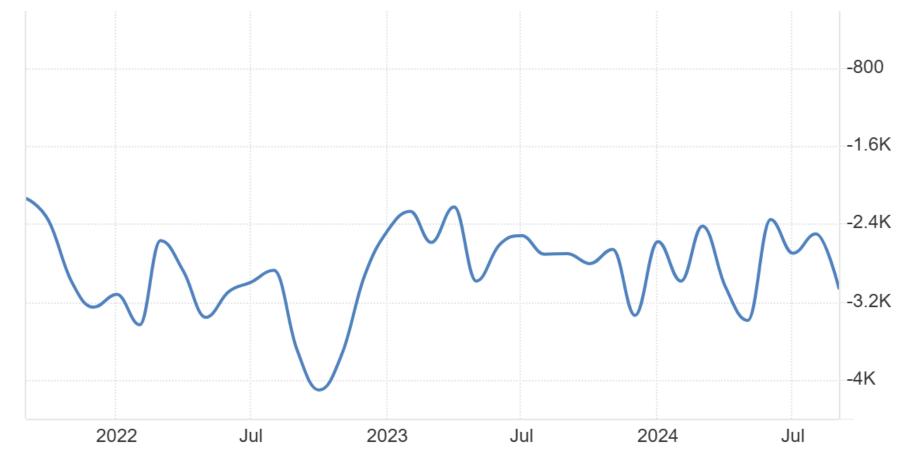

# Trade balance evolution Period: 2022-2024

Source: tradingeconomics.com | National Statistical Service of Greece